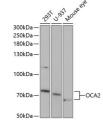

Western blot analysis of extracts of various cell lines using OCA2 antibody (STL27620) at 1:1000 dilution secondary antibody: HRP Goat Anti-rabbit IgG (H+L) at 1:10000 dilution. Lysates/proteins: 25ug per lane