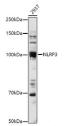

## Anti-NLRP3 antibody (STJ27619)

## **GENERAL INFORMATION**

Product Type Primary antibodies

Short Description Rabbit polyclonal antibody anti-NLRP3 is suitable for use in Western Blot, Immunohistochemistry and Immunofluorescence.

Applications WB, IHC, IF Host/Source Rabbit