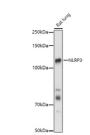

## Anti-NLRP3 antibody (STJ27619)

## **GENERAL INFORMATION**

Product Type Primary antibodies

Short Description Rabbit polyclonal antibody anti-NLRP3 is suitable for use in Western Blot, Immunohistochemistry and Immunofluorescence.

Applications WB, IHC, IF Host/Source Rabbit