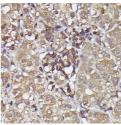

## Anti-NLRP3 antibody (STJ27619)

## **GENERAL INFORMATION**

Product Type Primary antibodies

Short Description Rabbit polyclonal antibody anti-NLRP3 is suitable for use in Western Blot, Immunohistochemistry and Immunofluorescence.

Applications WB, IHC, IF Host/Source Rabbit