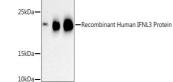

## Anti-IFNL3 antibody (22-196) (STJ27615)

## **GENERAL INFORMATION**

Product Type Primary antibodies

Short Description Rabbit polyclonal antibody anti-IFNL3 (22-196) is suitable for use in Western Blot and Immunohistochemistry.

Applications WB, IHC Host/Source Rabbit Reactivity Human, Mouse

## **TARGET INFORMATION**

Gene ID 282617 Gene Symbol IFNL3 Uniprot ID IFNL3\_HUMAN

Immunogen Recombinant fusion protein containing a sequence corresponding to amino acids 22-196 of human IFNL3 (NP\_742151.2).