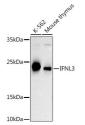

## Anti-IFNL3 antibody (22-196) (STJ27615)

## **GENERAL INFORMATION**

Product Type Primary antibodies

Short Description Rabbit polyclonal antibody anti-IFNL3 (22-196) is suitable for use in Western Blot and Immunohistochemistry.

Applications WB, IHC Host/Source Rabbit Reactivity Human, Mouse

## **TARGET INFORMATION**

Gene ID 282617 Gene Symbol IFNL3 Uniprot ID IFNL3\_HUMAN

Immunogen Recombinant fusion protein containing a sequence corresponding to amino acids 22-196 of human IFNL3 (NP\_742151.2).