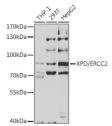

Immunogen Region 1-300 Specificity Immunogen Sequence

40kDa— stern blot analysis of extracts of various cell lines, ng XPD/XPD/ERCC2 antibody (STJ27607) at 1:1000 ition. Secondary antibody: HRP Goat Anti-rabbit IgG Lt) at 1:1000 dilution. Lysates/proteins: 25ug per e. Blocking buffer: 3% nonfat dry milk in TBST.