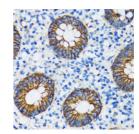

## **GENERAL INFORMATION**

Product Type Primary antibodies

Short Description Rabbit polyclonal antibody anti-Alpha-Catenin (637-906) is suitable for use in Western Blot, Immunohistochemistry and

Immunoprecipitation.

Applications WB, IHC, IP Host/Source Rabbit

Reactivity Human, Mouse, Rat