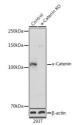

## Anti-CTNNA1 antibody (637-906) (STJ27602)

## **GENERAL INFORMATION**

Product Type Primary antibodies

Short Description Rabbit polyclonal antibody anti-Alpha-Catenin (637-906) is suitable for use in Western Blot, Immunohistochemistry and

Immunoprecipitation.

Applications WB, IHC, IP Host/Source Rabbit

Reactivity Human, Mouse, Rat

## **PRODUCT PROPERTIES**

Clonality Polyclonal

Clone ID Concentration

Conjugation Unconjugated Purification Affinity purification WB 1:500-1:2000 **Dilution Range** IHC 1:50-1:200

IP 1:50-1:100

Formulation PBS containing 0.02% Sodium Azide, 50% Glycerol, pH7.3.

## **TARGET INFORMATION**

Gene ID 1495 Gene Symbol Uniprot ID

Immunogen Recombinant fusion protein containing a sequence corresponding to amino acids 637-906 of human Alpha-Catenin

(NP\_001894.2).

Immunogen Region 637-906