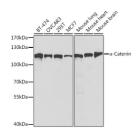

## Anti-CTNNA1 antibody (637-906) (STJ27602)

## **GENERAL INFORMATION**

Product Type Primary antibodies

Short Description Rabbit polyclonal antibody anti-Alpha-Catenin (637-906) is suitable for use in Western Blot, Immunohistochemistry and

Immunoprecipitation.

Applications WB, IHC, IP Host/Source Rabbit

Reactivity Human, Mouse, Rat

## **PRODUCT PROPERTIES**

Clonality Polyclonal

Clone ID Concentration

Conjugation Unconjugated Purification Affinity purification WB 1:500-1:2000 **Dilution Range** IHC 1:50-1:200

IP 1:50-1:100

Formulation PBS containing 0.02% Sodium Azide, 50% Glycerol, pH7.3.

## **TARGET INFORMATION**

Gene ID 1495 Gene Symbol Uniprot ID

Immunogen Recombinant fusion protein containing a sequence corresponding to amino acids 637-906 of human Alpha-Catenin

(NP\_001894.2).

Immunogen Region 637-906