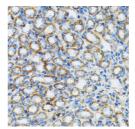

## **GENERAL INFORMATION**

Product Type Primary antibodies

Short Description Rabbit polyclonal antibody anti-Alpha-Catenin (637-906) is suitable for use in Western Blot, Immunohistochemistry and

Immunoprecipitation.

Applications WB, IHC, IP Host/Source Rabbit

Reactivity Human, Mouse, Rat