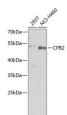

J27601)

## **GENERAL INFORMATION**

Product Type Primary antibodies

Short Description Rabbit polyclonal antibody anti-CPB2 (115-365) is suitable for use in Western Blot.

Applications WB Host/Source Rabbit Reactivity Human

## **PRODUCT PROPERTIES**

Clonality Polyclonal

Clone ID

Concentration
Conjugation Unconjugated

Purification Affinity purification Dilution Range WB 1:500-1:2000

Formulation PBS containing 0.02% Sodium Azide, 50% Glycerol, pH7.3.

Isotype IgG

Storage Instruction Store in a freezer at-20°C and avoid freeze-thaw cycles.

## **TARGET INFORMATION**

Gene ID 1361 Gene Symbol CPB2

Uniprot ID CBPB2\_HUMAN

Immunogen Recombinant fusion protein containing a sequence corresponding to amino acids 115-365 of human CPB2 (NP\_001863.2).

Immunogen Region 115-365 Specificity



Immunogen Sequence