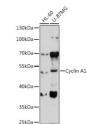

Western blot analysis of extracts of Rat testis, usin Cyclin A1 antibody (ST.127599) at 1:1000 dilution Secondary antibody; HRP Goat Anti-rabbit tyg (H+L) at 1:10000 dilution Lysates/proteins: 25ug per land Blocking buffer: 9% norflat dry milk in TBST. Detection