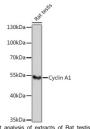

Western blot analysis of extracts of Rat testis, usin Cyclin A1 antibody (ST.127599) at 1:1000 dilution Secondary antibody; HRP Goat Anti-rabbit tyg (H+L) at 1:10000 dilution Lysates/proteins: 25ug per land Blocking buffer: 9% norflat dry milk in TBST. Detection