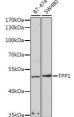

## Anti-TPP1 antibody (284-563) (STJ27594)

## **GENERAL INFORMATION**

Product Type Primary antibodies

Short Description Rabbit polyclonal antibody anti-TPP1 (284-563) is suitable for use in Western Blot.

Applications WB Host/Source Rabbit Reactivity Human, Mouse