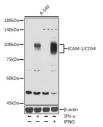

## Anti-ICAM1 antibody (250-480) (STJ27566)

Applications WB, IHC, IF Host/Source Rabbit

Reactivity Human, Mouse, Rat

## **PRODUCT PROPERTIES**

Clonality Polyclonal

Clone ID Concentration

Conjugation Unconjugated Purification Affinity purification Dilution Range WB 1:500-1:2000

IHC 1:50-1:200 IF 1:50-1:200

Formulation PBS containing 0.02% Sodium Azide, 50% Glycerol, pH7.3.

## **TARGET INFORMATION**

Gene ID 3383

Gene Symbol ICAM1

Uniprot ID ICAM1\_HUMAN

Immunogen Recombinant fusion protein containing a sequence corresponding to amino acids 250-480 of human ICAM-1/CD54

(NP\_000192.2).