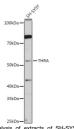

## Anti-THRA antibody (100-200) (STJ27561)

## **GENERAL INFORMATION**

Product Type Primary antibodies

Short Description Rabbit polyclonal antibody anti-THRA (100-200) is suitable for use in Western Blot and Immunohistochemistry.

Applications WB, IHC Host/Source Rabbit

## **PRODUCT PROPERTIES**

Clonality Polyclonal

Clone ID

Concentration
Conjugation Unconjugated Purification Affinity purification Dilution Range WB 1:500-1:2000

IHC 1:50-1:200

Formulation PBS containing 0.02% Sodium Azide, 50% Glycerol, pH7.3.