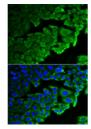

Immunogen Region 1-317 Specificity Immunogen Sequence

Immunofluorescence analysis of HeLa cells using RPLP0 antibody (STJ27503). Blue: DAPI for nuclear