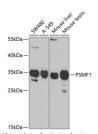

## Anti-PSMF1 antibody (1-271) (STJ27500)

Applications WB, IHC, IF Host/Source Rabbit

Reactivity Human, Mouse, Rat

## **TARGET INFORMATION**

Gene ID 9491 Gene Symbol PSMF1 Uniprot ID PSMF1\_HUMAN

Immunogen Recombinant fusion protein containing a sequence corresponding to amino acids 1-271 of human PSMF1 (NP\_006805.2).