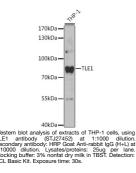

nti-TLE1 antibody (501-770) (STJ27452) STJ27452

## **GENERAL INFORMATION**

 Product Type
 Primary antibodies

 Short Description
 Rabbit polyclonal antibody anti-TLE1 (501-770) is suitable for use in Western Blot.

 Applications
 WB

 Host/Source
 Rabbit

 Reactivity
 Human

## **PRODUCT PROPERTIES**

 
 Clonality Clone ID
 Polyclonal

 Concentration

 Conjugation

 Purification
 Affinity purification

 Dilution Range
 WB 1:500-1:2000

 Formulation
 PBS containing 0.02% Sodium Azide, 50% Glycerol, pH7.3. Isotype

 IgG
 Storage Instruction

## **TARGET INFORMATION**

 Gene ID
 7088

 Gene Symbol
 TLE1

 Uniprot ID
 TLE1\_HUMAN

 Immunogen Region
 Recombinant fusion protein containing a sequence corresponding to amino acids 501-770 of human TLE1 (NP\_005068.2).

 Specificity
 Specificity



This product is suitable for in-vitro studies under the RESEARCH USE ONLY [RUO] licence. This product must not be used as for diagnostic or other medical purposes. St John's Laboratory Ltd, Knowledge Dock Business Centre, University Way, London, E16 2RD | Tel: 0208 223 3081