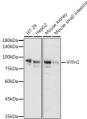

## Anti-VIL1 antibody (1-350) (STJ27447)

## **GENERAL INFORMATION**

Product Type Primary antibodies

Short Description Rabbit polyclonal antibody anti-VIL1 (1-350) is suitable for use in Western Blot.

Applications WB Host/Source Rabbit

Reactivity Human, Mouse, Rat