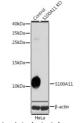

Specificity Immunogen Sequence

precipitation analysis of 200ug extracts of THP-using 3ug S100A11 antibody (STJ27439), blot was performed from the precipitate using S100A11 antibody (STJ27439) on of 1:1000.