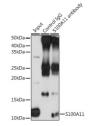

Specificity Immunogen Sequence

precipitation analysis of 200ug extracts of THP-using 3ug S100A11 antibody (STJ27439), blot was performed from the precipitate using S100A11 antibody (STJ27439) on of 1:1000.