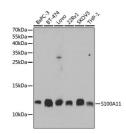

Specificity Immunogen Sequence

precipitation analysis of 200ug extracts of THP-using 3ug S100A11 antibody (STJ27439), blot was performed from the precipitate using S100A11 antibody (STJ27439) on of 1:1000.