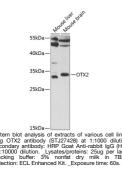

## Anti-OTX2 antibody (140-280) (STJ27428) STJ27428

## **GENERAL INFORMATION**

 Product Type
 Primary antibodies

 Short Description
 Rabbit polyclonal antibody anti-OTX2 (140-280) is suitable for use in Western Blot.

 Applications
 WB

 Host/Source
 Rabbit

 Reactivity
 Mouse