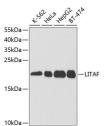

## Anti-LITAF antibody (1-161) (STJ27422)

Applications WB, IHC, IP Host/Source Rabbit Reactivity Human, Mouse

## **PRODUCT PROPERTIES**

Clonality Polyclonal

Clone ID Concentration

Conjugation Unconjugated Purification Affinity purification Dilution Range WB 1:500-1:2000

IHC 1:50-1:200 IP 1:50-1:100

Formulation PBS containing 0.02% Sodium Azide, 50% Glycerol, pH7.3.

## **TARGET INFORMATION**

Gene ID 9516 Gene Symbol LITAF

Uniprot ID LITAF\_HUMAN

Immunogen Recombinant fusion protein containing a sequence corresponding to amino acids 1-161 of human LITAF (NP\_004853.2).