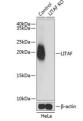

## Anti-LITAF antibody (1-161) (STJ27422)

Applications WB, IHC, IP Host/Source Rabbit Reactivity Human, Mouse

## **PRODUCT PROPERTIES**

Clonality Polyclonal

Clone ID Concentration

Conjugation Unconjugated Purification Affinity purification Dilution Range WB 1:500-1:2000

IHC 1:50-1:200 IP 1:50-1:100

Formulation PBS containing 0.02% Sodium Azide, 50% Glycerol, pH7.3.

## **TARGET INFORMATION**

Gene ID 9516 Gene Symbol LITAF

Uniprot ID LITAF\_HUMAN

Immunogen Recombinant fusion protein containing a sequence corresponding to amino acids 1-161 of human LITAF (NP\_004853.2).