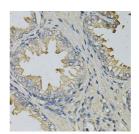

## Anti-LITAF antibody (1-161) (STJ27422)

Applications WB, IHC, IP Host/Source Rabbit Reactivity Human, Mouse

## **PRODUCT PROPERTIES**

Clonality Polyclonal

Clone ID Concentration

Conjugation Unconjugated Purification Affinity purification Dilution Range WB 1:500-1:2000

IHC 1:50-1:200 IP 1:50-1:100

Formulation PBS containing 0.02% Sodium Azide, 50% Glycerol, pH7.3.

## **TARGET INFORMATION**

Gene ID 9516 Gene Symbol LITAF

Uniprot ID LITAF\_HUMAN

Immunogen Recombinant fusion protein containing a sequence corresponding to amino acids 1-161 of human LITAF (NP\_004853.2).