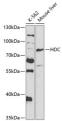

## Anti-HDC antibody (453-662) (STJ27418)

## **GENERAL INFORMATION**

Product Type Primary antibodies

Short Description Rabbit polyclonal antibody anti-HDC (453-662) is suitable for use in Western Blot.

Applications WB Host/Source Rabbit Reactivity Human, Mouse

## **TARGET INFORMATION**

Gene ID 3067 Gene Symbol HDC

Uniprot ID DCHS\_HUMAN

Immunogen Recombinant fusion protein containing a sequence corresponding to amino acids 453-662 of human HDC (NP\_002103.2).

Immunogen Region 453-662