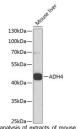

ATION**

Product Type Primary antibodies

**Short Description** Rabbit polyclonal antibody anti-ADH4 (1-380) is suitable for use in Western Blot.

Applications WB
Host/Source Rabbit

Reactivity Human, Mouse, Rat

## **PRODUCT PROPERTIES**

Clonality Polyclonal

Clone ID

Concentration

Conjugation
Purification
Dilution Range
Unconjugated
Affinity purification
WB 1:500-1:2000

Formulation PBS containing 0.02% Sodium Azide, 50% Glycerol, pH7.3.

**Isotype** IgG

Storage Instruction Store in a freezer at-20°C and avoid freeze-thaw cycles.

## **TARGET INFORMATION**

Gene ID 127 Gene Symbol ADH4 Uniprot ID ADH4\_HUMAN

Immunogen Recombinant fusion protein containing a sequence corresponding to amino acids 1-380 of human ADH4 (NP\_000661.2).

Immunogen Recon Immunogen Region 1-380 Specificity



Immunogen Sequence