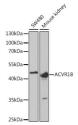

RMATION**

Product Type Primary antibodies

Short Description Rabbit polyclonal antibody anti-ACVR1B (24-126) is suitable for use in Western Blot.

Applications WB Host/Source Rabbit Reactivity Human, Mouse

## **PRODUCT PROPERTIES**

Clonality Polyclonal

Clone ID

Concentration
Conjugation Unconjugated Purification Affinity purification Dilution Range WB 1:500-1:2000

Formulation PBS containing 0.02% Sodium Azide, 50% Glycerol, pH7.3.

Isotype IgG

Storage Instruction Store in a freezer at-20°C and avoid freeze-thaw cycles.

## **TARGET INFORMATION**

Gene ID 91 Gene Symbol ACVR1B Uniprot ID ACV1B\_HUMAN

Immunogen Recombinant fusion protein containing a sequence corresponding to amino acids 24-126 of human ACVR1B

(NP\_004293.1).

Immunogen Region 24-126 Specificity Immunogen Sequence