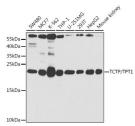

## Anti-TPT1 antibody (1-172) (STJ27395)

## **GENERAL INFORMATION**

Product Type Primary antibodies

**Short Description** Rabbit polyclonal antibody anti-TPT1 (1-172) is suitable for use in Western Blot.

Applications WB Host/Source Rabbit

Reactivity Human, Mouse, Rat

## **TARGET INFORMATION**

Gene ID 7178 Gene Symbol TPT1

Uniprot ID TCTP\_HUMAN

Immunogen Recombinant fusion protein containing a sequence corresponding to amino acids 1-172 of human TCTP/TCTP/TPT1

(NP\_003286.1).