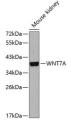

Immunogen Region 32-170 Specificity Immunogen Sequence

Western blot analysis of extracts of mouse kidney, using WNITA antibody (STL2738). Secondary antibody: HRP Goat Anti-rabbit IgG (H+L) at 1:10000 dilution. Lysates/proteins: 25ug per lane. Blocking buffer: 3% nonfat dry milk in TBST.