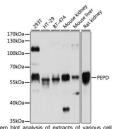

ION**

Product Type Primary antibodies

Short Description Rabbit polyclonal antibody anti-PEPD (288-424) is suitable for use in Western Blot.

Applications WB Host/Source Rabbit

Reactivity Human, Mouse, Rat

## **PRODUCT PROPERTIES**

Clonality Polyclonal

Clone ID

Concentration
Conjugation Unconjugated Purification Affinity purification

Dilution Range WB 1:500-1:2000 Formulation PBS containing 0.02% Sodium Azide, 50% Glycerol, pH7.3.

Isotype IgG

Storage Instruction Store in a freezer at-20°C and avoid freeze-thaw cycles.

## **TARGET INFORMATION**

Gene ID 5184 Gene Symbol PEPD Uniprot ID PEPD\_HUMAN

Immunogen Recombinant fusion protein containing a sequence corresponding to amino acids 288-424 of human PEPD (NP\_000276.2).

Immunogen Region 288-424

Specificity Immunogen Sequence