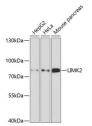

## Anti-LIMK2 antibody (1-240) (STJ27362)

## **GENERAL INFORMATION**

Product Type Primary antibodies

Short Description Rabbit polyclonal antibody anti-LIMK2 (1-240) is suitable for use in Western Blot and Immunofluorescence.

Applications WB, IF Host/Source Rabbit Reactivity Human, Mouse

## **TARGET INFORMATION**

Gene ID 3985 Gene Symbol LIMK2 Uniprot ID LIMK2\_HUMAN

Immunogen Recombinant fusion protein containing a sequence corresponding to amino acids 1-240 of human LIMK2

(NP\_001026971.1).