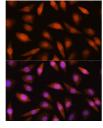

## Anti-LIMK2 antibody (1-240) (STJ27362)

## **GENERAL INFORMATION**

Product Type Primary antibodies

Short Description Rabbit polyclonal antibody anti-LIMK2 (1-240) is suitable for use in Western Blot and Immunofluorescence.

Applications WB, IF Host/Source Rabbit Reactivity Human, Mouse