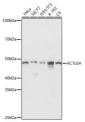

## **GENERAL INFORMATION**

Product Type Primary antibodies

Short Description Rabbit polyclonal antibody anti-ACTL6A (1-280) is suitable for use in Western Blot and Immunohistochemistry.

Applications WB, IHC Host/Source Rabbit

## **PRODUCT PROPERTIES**

Clonality Polyclonal

Clone ID

Concentration
Conjugation Unconjugated Purification Affinity purification

Dilution Range WB 1:500-1:2000 IHC 1:50-1:200

Formulation PBS containing 0.02% Sodium Azide, 50% Glycerol, pH7.3.

## **TARGET INFORMATION**

Gene ID 86 Gene Symbol ACTL6A

Uniprot ID ACL6A\_HUMAN

Immunogen Recombinant fusion protein containing a sequence corresponding to amino acids 1-280 of human ACTL6A (NP\_004292.1).