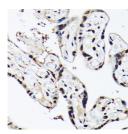

## **GENERAL INFORMATION**

Product Type Primary antibodies

Short Description Rabbit polyclonal antibody anti-ACTL6A (1-280) is suitable for use in Western Blot and Immunohistochemistry.

Applications WB, IHC Host/Source Rabbit

## **PRODUCT PROPERTIES**

Clonality Polyclonal

Clone ID

Concentration
Conjugation Unconjugated Purification Affinity purification

Dilution Range WB 1:500-1:2000 IHC 1:50-1:200

Formulation PBS containing 0.02% Sodium Azide, 50% Glycerol, pH7.3.