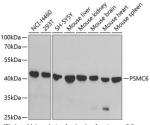

## Anti-PSMC6 antibody (20-150) (STJ27330)

## **GENERAL INFORMATION**

Product Type Primary antibodies

Short Description Rabbit polyclonal antibody anti-PSMC6 (20-150) is suitable for use in Western Blot and Immunohistochemistry.

Applications WB, IHC Host/Source Rabbit Reactivity Human, Mouse

## **PRODUCT PROPERTIES**

Clonality Polyclonal

Clone ID Concentration

Conjugation Unconjugated Purification Affinity purification

Dilution Range WB 1:500-1:2000 IHC 1:50-1:200

Formulation PBS containing 0.02% Sodium Azide, 50% Glycerol, pH7.3.