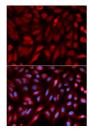

Immunogen Region 1-260 Specificity Immunogen Sequence

Immunofluorescence analysis of U2OS cells using Syntenin antibody (STJ27313). Blue: DAPI for nuclear staining.