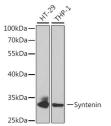

## Anti-SDCBP antibody (1-260) (STJ27313)

## **TARGET INFORMATION**

Gene ID 6386 Gene Symbol SDCBP

Uniprot ID SDCB1\_HUMAN

Immunogen Recombinant fusion protein containing a sequence corresponding to amino acids 1-260 of human Syntenin

(NP\_001007068.1).