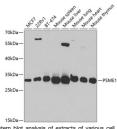

## Anti-PSME1 antibody (1-249) (STJ27311)

## **TARGET INFORMATION**

Gene ID 5720 Gene Symbol PSME1 Uniprot ID PSME1\_HUMAN

Immunogen Recombinant fusion protein containing a sequence corresponding to amino acids 1-249 of human PSME1 (NP\_006254.1).