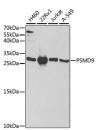

## Anti-PSMD9 antibody (1-223) (STJ27310)

## **TARGET INFORMATION**

Gene ID 5715 Gene Symbol PSMD9 Uniprot ID PSMD9\_HUMAN

Immunogen Recombinant fusion protein containing a sequence corresponding to amino acids 1-223 of human PSMD9 (NP\_002804.2).