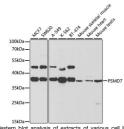

## Anti-PSMD7 antibody (1-324) (STJ27309)

## **TARGET INFORMATION**

Gene ID 5713 Gene Symbol PSMD7 Uniprot ID PSMD7\_HUMAN

Immunogen Recombinant fusion protein containing a sequence corresponding to amino acids 1-324 of human PSMD7 (NP\_002802.2).