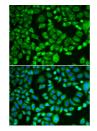

Immunogen Region 1-324 Specificity Immunogen Sequence

Immunofluorescence analysis of MCF-7 cells using PSMD7 antibody (STJ27309). Blue: DAPI for nuclear staining