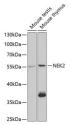

## **TARGET INFORMATION**

Gene ID 4751
Gene Symbol NEK2

Uniprot ID NEK2\_HUMAN

Immunogen
Immunogen Region
Specificity
Immunogen
Sequence

Western blot analysis of extracts of various cell lines using NEV2 antibody (STL12780) at 1:1000 dilution. Secondary antibody: HRP Goat Anti-rabbit IgG (H+L) at 10000 dilution. Lysates/proteins: 25ug per lane. Blocking buffer: 3% norfat dry milk in TBST. Detection: