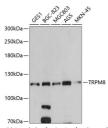

Western blot analysis of extracts of various cell lines using TRPMs antibody (ST127288) at 1:500 dilution Secondary antibody: HRP Goat Anti-rabbit IgG (H+L) a 1:10000 dilution. Lysates/proteins: 250p per lane Blocking buffer: 3% norfat dry milk in TBST. Detection

ECL Basic Kit. Exposure time: 60s.