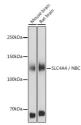

## Anti-SLC4A4 antibody (1-240) (STJ27285)

## **GENERAL INFORMATION**

Product Type Primary antibodies

Short Description Rabbit polyclonal antibody anti-SLC4A4/NBC (1-240) is suitable for use in Western Blot, Immunohistochemistry and

Immunofluorescence.

Applications WB, IHC, IF Host/Source Rabbit

Reactivity Human, Mouse, Rat

## **TARGET INFORMATION**

Gene ID 8671 Gene Symbol SLC4A4 Uniprot ID S4A4\_HUMAN

Immunogen Recombinant fusion protein containing a sequence corresponding to amino acids 1-240 of human SLC4A4/NBC

(NP\_003750.1).