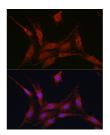

## **GENERAL INFORMATION**

Product Type Primary antibodies

Short Description Rabbit polyclonal antibody anti-SLC4A4/NBC (1-240) is suitable for use in Western Blot, Immunohistochemistry and

Immunofluorescence.

Applications WB, IHC, IF Host/Source Rabbit

Reactivity Human, Mouse, Rat