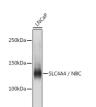

## Anti-SLC4A4 antibody (1-240) (STJ27285)

## **GENERAL INFORMATION**

Product Type Primary antibodies

Short Description Rabbit polyclonal antibody anti-SLC4A4/NBC (1-240) is suitable for use in Western Blot, Immunohistochemistry and

Immunofluorescence.

Applications WB, IHC, IF Host/Source Rabbit

Reactivity Human, Mouse, Rat

## **TARGET INFORMATION**

Gene ID 8671 Gene Symbol SLC4A4 Uniprot ID S4A4\_HUMAN

Immunogen Recombinant fusion protein containing a sequence corresponding to amino acids 1-240 of human SLC4A4/NBC

(NP\_003750.1).