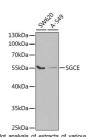

Immunogen Region 1-317 Specificity Immunogen Sequence

ern blot analysis of extracts of various cell SGCE antibody (STJ27283) at 1:1000 di