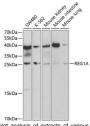

## Anti-REG1A antibody (50-150) (STJ27280)

## **GENERAL INFORMATION**

Product Type Primary antibodies

Short Description Rabbit polyclonal antibody anti-REG1A (50-150) is suitable for use in Western Blot.

Applications WB Host/Source Rabbit

Reactivity Human, Mouse, Rat

## **PRODUCT PROPERTIES**

Clonality Polyclonal

Clone ID

Concentration Conjugation Unconjugated

Purification Affinity purification Dilution Range WB 1:500-1:2000

Formulation PBS containing 0.02% Sodium Azide, 50% Glycerol, pH7.3.