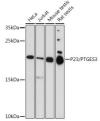

## Anti-PTGES3 antibody (1-100) (STJ27278)

## **GENERAL INFORMATION**

Product Type Primary antibodies

Short Description Rabbit polyclonal antibody anti-PTGES3 (1-100) is suitable for use in Western Blot.

Applications WB Host/Source Rabbit

Reactivity Human, Mouse, Rat