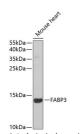

## Anti-FABP3 antibody (1-133) (STJ27265)

Applications WB, IHC, IF Host/Source Rabbit Reactivity Human, Mouse