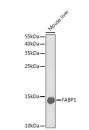

Immunogen Region 1-127 Specificity Immunogen Sequence

blot analysis of extracts antibody (STJ27264) at ry antibody: HRP Goat Anti