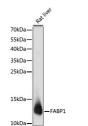

Immunogen Region 1-127 Specificity Immunogen Sequence

blot analysis of extracts antibody (STJ27264) at ry antibody: HRP Goat Anti