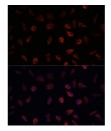

## **GENERAL INFORMATION**

Product Type Primary antibodies

Short Description Rabbit polyclonal antibody anti-FABP1 (1-127) is suitable for use in Western Blot, Immunohistochemistry and

Immunofluorescence.