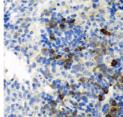

## Anti-AIMP1 antibody (25-180) (STJ27254)

## **GENERAL INFORMATION**

Product Type Primary antibodies

Short Description Rabbit polyclonal antibody anti-AIMP1 (25-180) is suitable for use in Western Blot, Immunohistochemistry and

Immunofluorescence.

## **TARGET INFORMATION**

Gene ID 9255

Gene Symbol Uniprot ID AIMP1\_HUMAN

Immunogen Recombinant fusion protein containing a sequence corresponding to amino acids 25-180 of human AIMP1

(NP\_001135888.1).

Immunogen Region 25-180 Specificity Immunogen Sequence