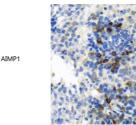

## Anti-AIMP1 antibody (25-180) (STJ27254)

## **GENERAL INFORMATION**

Product Type Primary antibodies

Short Description Rabbit polyclonal antibody anti-AIMP1 (25-180) is suitable for use in Western Blot, Immunohistochemistry and

Immunofluorescence.

## **TARGET INFORMATION**

Gene ID 9255

Gene Symbol Uniprot ID AIMP1\_HUMAN

Immunogen Recombinant fusion protein containing a sequence corresponding to amino acids 25-180 of human AIMP1

(NP\_001135888.1).

Immunogen Region 25-180 Specificity Immunogen Sequence