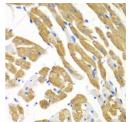

## Anti-AIMP1 antibody (25-180) (STJ27254)

## **GENERAL INFORMATION**

Product Type Primary antibodies

Short Description Rabbit polyclonal antibody anti-AIMP1 (25-180) is suitable for use in Western Blot, Immunohistochemistry and

Immunofluorescence.

## **TARGET INFORMATION**

Gene ID 9255

Gene Symbol Uniprot ID AIMP1\_HUMAN

Immunogen Recombinant fusion protein containing a sequence corresponding to amino acids 25-180 of human AIMP1

(NP\_001135888.1).

Immunogen Region 25-180 Specificity Immunogen Sequence