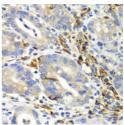

## Anti-AIMP1 antibody (25-180) (STJ27254)

## **GENERAL INFORMATION**

Product Type Primary antibodies

Short Description Rabbit polyclonal antibody anti-AIMP1 (25-180) is suitable for use in Western Blot, Immunohistochemistry and

Immunofluorescence.

## **TARGET INFORMATION**

Gene ID 9255

Gene Symbol Uniprot ID AIMP1\_HUMAN

Immunogen Recombinant fusion protein containing a sequence corresponding to amino acids 25-180 of human AIMP1

(NP\_001135888.1).

Immunogen Region 25-180 Specificity Immunogen Sequence