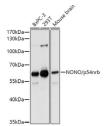

## Anti-NONO antibody (1-300) (STJ27235)

## **TARGET INFORMATION**

Gene ID 4841 Gene Symbol NONO

Uniprot ID NONO\_HUMAN

Immunogen Recombinant fusion protein containing a sequence corresponding to amino acids 1-300 of human NONO/p54nrb

(NP\_001138881.1).