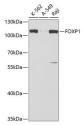

imary antibodies

Short Description Rabbit polyclonal antibody anti-FOXP1 (1-114) is suitable for use in Western Blot and Immunofluorescence.

Applications WB, IF Host/Source Rabbit Reactivity Human

## **PRODUCT PROPERTIES**

Clonality Polyclonal

Clone ID Concentration

Conjugation Unconjugated Purification Affinity purification Dilution Range WB 1:500-1:2000

IF 1:50-1:200

Formulation PBS containing 0.02% Sodium Azide, 50% Glycerol, pH7.3.

Isotype IgG

Storage Instruction Store in a freezer at-20°C and avoid freeze-thaw cycles.

## **TARGET INFORMATION**

Gene ID 27086 Gene Symbol FOXP1

Uniprot ID FOXP1\_HUMAN

Recombinant fusion protein containing a sequence corresponding to amino acids 1-114 of human FOXP1

(NP\_001012523.1).

Immunogen Region 1-114 Specificity Immunogen Sequence