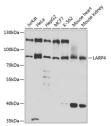

Immunogen Region 1-120

Specificity Immunogen Sequence

Western blot analysis of extracts of various cell lines using LARP4 antibody (STJ27094) at 1:1000 dilution Secondary antibody: HRP Goat Anti-rabbit IgG (H+L) a 1:10000 dilution. Lysates/proteins: 25up per lane Blocking buffer: 39k northat dry milk in TBST. Detection