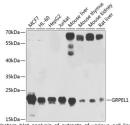

## Anti-GRPEL1 antibody (1-217) (STJ27014)

## **GENERAL INFORMATION**

Product Type Primary antibodies

Short Description Rabbit polyclonal antibody anti-GRPEL1 (1-217) is suitable for use in Western Blot.

Applications WB Host/Source Rabbit

Reactivity Human, Mouse, Rat