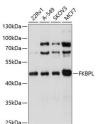

## Anti-FKBPL antibody (1-349) (STJ26957)

## **GENERAL INFORMATION**

Product Type Primary antibodies

Short Description Rabbit polyclonal antibody anti-FKBPL (1-349) is suitable for use in Western Blot.

Applications WB Host/Source Rabbit Reactivity Human