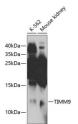

## Anti-TIMM9 antibody (1-89) (STJ26765)

## **GENERAL INFORMATION**

Product Type Primary antibodies

**Short Description** Rabbit polyclonal antibody anti-TIMM9 (1-89) is suitable for use in Western Blot.

Applications WB Host/Source Rabbit Reactivity Human, Mouse

## **PRODUCT PROPERTIES**

Clonality Polyclonal

Clone ID

Concentration

Conjugation Unconjugated Purification Affinity purification Dilution Range WB 1:500-1:2000

Formulation PBS containing 0.02% Sodium Azide, 50% Glycerol, pH7.3.