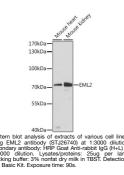

(150-415) (STJ26740) STJ26740

## **GENERAL INFORMATION**

 Product Type
 Primary antibodies

 Short Description
 Rabbit polyclonal antibody anti-EML2 (150-415) is suitable for use in Western Blot.

 Applications
 WB

 Host/Source
 Rabbit

 Reactivity
 Human, Mouse

## **PRODUCT PROPERTIES**

 Clonality
 Polyclonal

 Clone ID
 Polyclonal

 Concentration
 Image: Conjugated

 Conjugation
 Image: Conjugated

 Purification
 Affinity purification

 Dilution Range
 WB 1:500-1:2000

 Formulation
 PBS containing 0.02% Sodium Azide, 50% Glycerol, pH7.3.

 Isotype
 IgG

 Storage Instruction
 Store in a freezer at-20°C and avoid freeze-thaw cycles.

## **TARGET INFORMATION**

 Gene ID
 24139

 Gene Symbol
 EML2

 Uniprot ID
 EMAL2\_HUMAN

 Immunogen Region
 150-415

 Specificity
 Immunogen Sequence



This product is suitable for in-vitro studies under the RESEARCH USE ONLY [RUO] licence. This product must not be used as for diagnostic or other medical purposes. St John's Laboratory Ltd, Knowledge Dock Business Centre, University Way, London, E16 2RD | Tel: 0208 223 3081