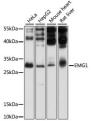

Immunogen Region 1-244 Specificity Immunogen Sequence

Western blot analysis of extracts of various cell lines using EMG1 antibody (STJ26667) at 1:1000 dilution Secondary antibody: HRP Goat Anti-rabbit IgG (H+L) a 1:10000 dilution. Lysates/proteins: 25up per lane Blocking buffer: 39% nortlat dry milk in TBST. Detection