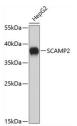

## Anti-SCAMP2 antibody (STJ26638)

## **GENERAL INFORMATION**

Product Type Primary antibodies

Short Description Rabbit polyclonal antibody anti-SCAMP2 is suitable for use in Western Blot.

Host/Source Rabbit Reactivity Human

## **PRODUCT PROPERTIES**

Clonality Polyclonal

Clone ID Concentration

Conjugation Unconjugated Purification Affinity purification Dilution Range WB 1:500-1:1000

Formulation PBS containing 0.02% Sodium Azide, 50% Glycerol, pH7.3.

Isotype IgG

Storage Instruction Store in a freezer at-20°C and avoid freeze-thaw cycles.

## **TARGET INFORMATION**

Gene ID 10066 Gene Symbol SCAMP2

Uniprot ID SCAM2\_HUMAN

Immunogen A synthetic Peptide of human SCAMP2 Immunogen Region Specificity Immunogen Sequence