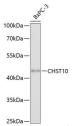

## Anti-CHST10 antibody (30-250) (STJ26611)

## **GENERAL INFORMATION**

Product Type Primary antibodies

Short Description Rabbit polyclonal antibody anti-CHST10 (30-250) is suitable for use in Western Blot.

Applications WB Host/Source Rabbit Reactivity Human