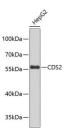

## **TARGET INFORMATION**

Gene ID 8760 Gene Symbol CDS2

Specificity

Immunogen Sequence

Uniprot ID CDS2\_HUMAN

Immunogen A synthetic Peptide of human CDS2 Immunogen Region

Western blot analysis of extracts of HepG2 cells, using CDS2 antibody (STJ26590). Secondary antibody: HRF Goat Anti-rabbit IgG (H+L) at 1:10000 dilution. Lysates/proteins: 25ug per lane. Blocking buffer: 3%